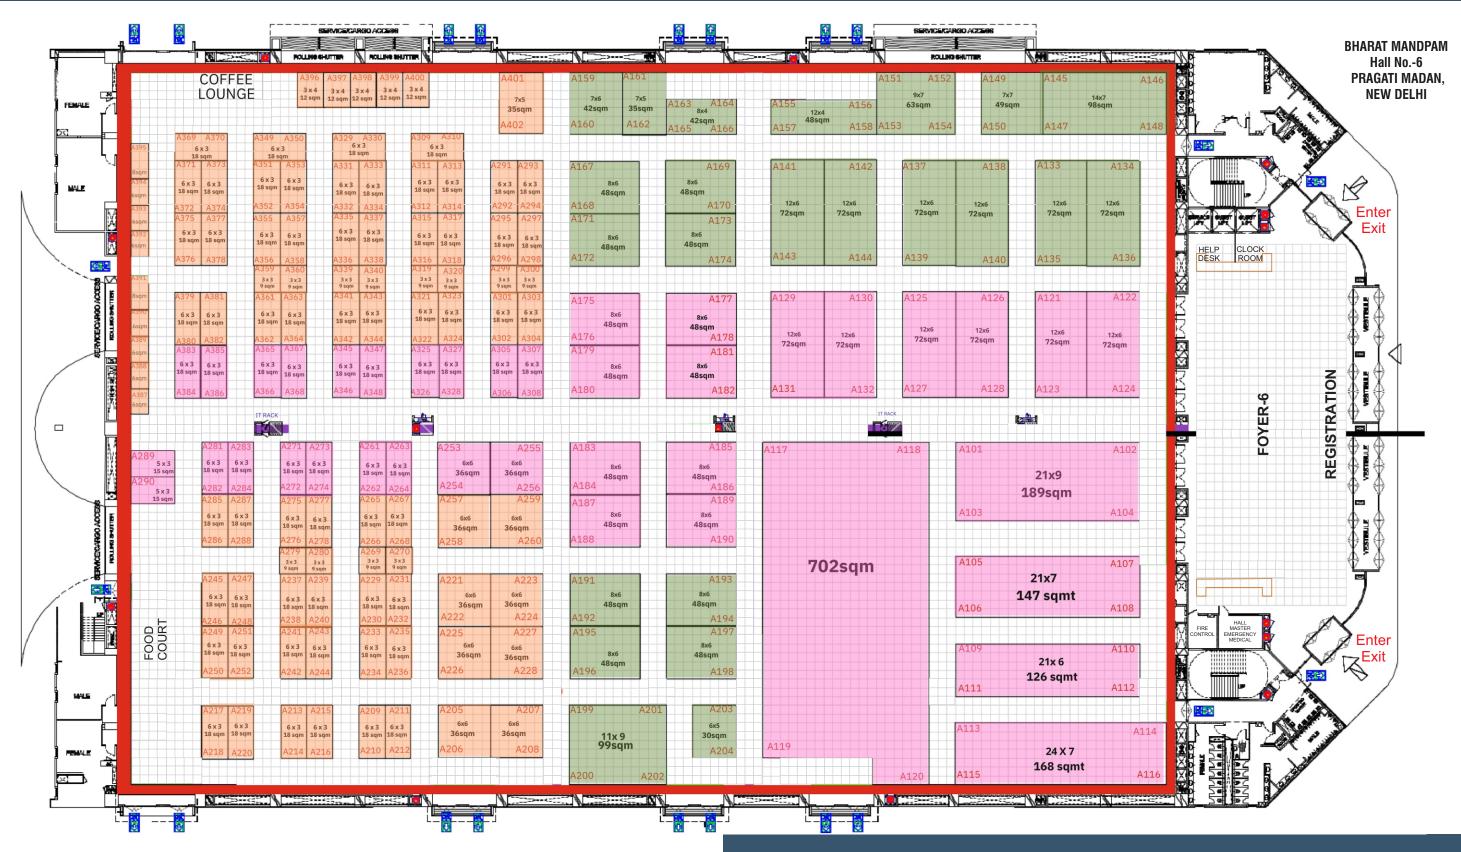

**13000 sqmt areas** to highlight the whole sector: from lenses to machinery, from frames to cases, from materials to technologies, eye wear accessories, showroom manufacturing accessories to components. The intense **communication**, **traditional and digital**, is also one of the key elements of the fair, which contributes significantly to the achievement of the objectives of participation.

Fri 29, Sat 30, Sun 31 August, 2025 Timing: 9:30 am to 7:00 pm

Fri 29, Sat 30, Sun 31 August, 2025 Timing: 9:30 am to 7:00 pm

Electricity Charge + GST

Orange Colour- A- Booth price -9200 Rs. per sqmt | Bare Booth - 8800 Rs. Per sqmt

Green colour - A+ Booth price - -9700 Rs. per sqmt | Bare Booth - 9300 Rs. Per sqmt

PINK Colour - A++ - Both price -10200 Rs. per sqmt | Bare Booth - 9800 Rs. Per sqmt

of 5% discount if you make 50% advance payment amou<u>nt</u>

Get 5% more discount if you make 70% advance payment on booking get total 10% discount

Get 5% more discount
if you make 100% advance payment
on booking get total 15% discount